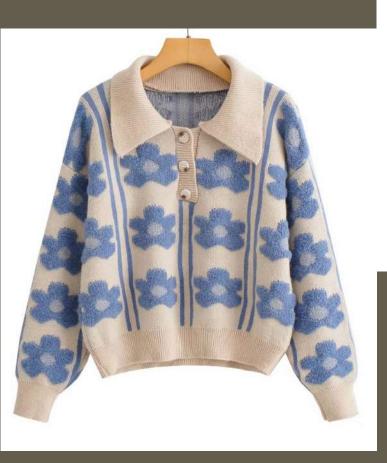

## WOMEN'S TOPS

## Shirts/Tops/Blouses

























| .16"<br>7.8"<br>.35"<br>.91" | 41.34"<br>39.37"<br>29.53" | 42.91"<br>41.73"<br>31.1" | 44.49"<br>44.09"<br>32.68"                                                                                     |
|------------------------------|----------------------------|---------------------------|----------------------------------------------------------------------------------------------------------------|
| .35"                         | 29.53"                     | 31.1"                     | and a second |
|                              | 10000                      |                           | 32.68"                                                                                                         |
| .91"                         | 44 400                     |