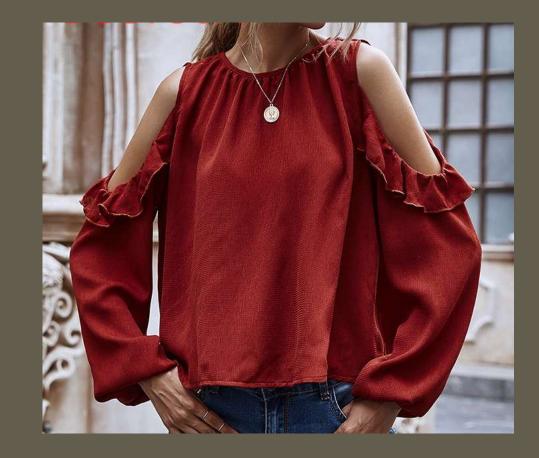

## WOMEN'S TOPS

## Shirts/Tops/Blouses

























| .16"<br>7.8"<br>.35"<br>.91" | 41.34"<br>39.37"<br>29.53" | 42.91"<br>41.73"<br>31.1" | 44.49"<br>44.09"<br>32.68"                                                                                     |
|------------------------------|----------------------------|---------------------------|----------------------------------------------------------------------------------------------------------------|
| .35"                         | 29.53"                     | 31.1"                     | and a second |
|                              | 10000                      |                           | 32.68"                                                                                                         |
| .91"                         | 44 400                     |