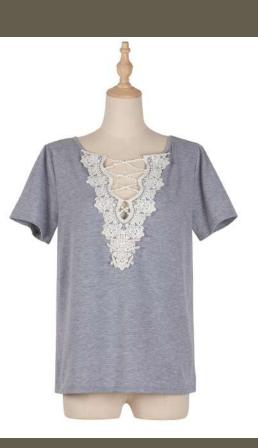

## WOMEN'S TOPS

## Shirts/Tops/Blouses

| .16"<br>7.8"<br>.35"<br>.91" | 41.34"<br>39.37"<br>29.53" | 42.91"<br>41.73"<br>31.1" | 44.49"<br>44.09"<br>32.68"                                                                                     |
|------------------------------|----------------------------|---------------------------|----------------------------------------------------------------------------------------------------------------|
| .35"                         | 29.53"                     | 31.1"                     | and a second |
|                              | 10000                      |                           | 32.68"                                                                                                         |
| .91"                         | 44 400                     |                           |                                                                                                                |
|                              | <b>44.49</b> "             | 46.85"                    | 49.21"                                                                                                         |
| .29"                         | 20.08"                     | 20.87"                    | 21.65"                                                                                                         |
| -                            | -                          | -                         | -                                                                                                              |
| .23"                         | 23.62"                     | 24.41"                    | 24.8"                                                                                                          |
| 0.1                          | 0.11                       | 0.12                      | 0.13                                                                                                           |
|                              | .23"<br>).1                | 23" 23.62"<br>0.1 0.11    | 23" 23.62" 24.41"                                                                                              |