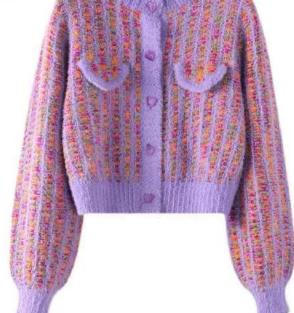

## WOMEN'S TOPS

## Shirts/Tops/Blouses

| .16"<br>7.8"<br>.35"<br>.91" | 41.34"<br>39.37"<br>29.53" | 42.91"<br>41.73"<br>31.1" | 44.49"<br>44.09"<br>32.68"                                                                                     |
|------------------------------|----------------------------|---------------------------|----------------------------------------------------------------------------------------------------------------|
| .35"                         | 29.53"                     | 31.1"                     | and a second |
|                              | 10000                      |                           | 32.68"                                                                                                         |
| .91"                         | 44 400                     |                           |                                                                                                                |
|                              | <b>44.49</b> "             | 46.85"                    | 49.21"                                                                                                         |
| .29"                         | 20.08"                     | 20.87"                    | 21.65"                                                                                                         |
| -                            | -                          | -                         | -                                                                                                              |
| .23"                         | 23.62"                     | 24.41"                    | 24.8"                                                                                                          |
| 0.1                          | 0.11                       | 0.12                      | 0.13                                                                                                           |
|                              | .23"<br>).1                | 23" 23.62"<br>0.1 0.11    | 23" 23.62" 24.41"                                                                                              |