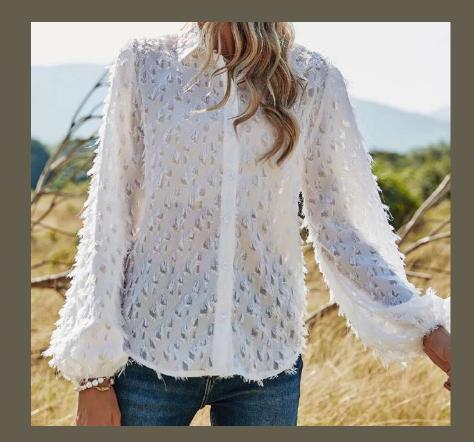

## WOMEN'S TOPS

## Shirts/Tops/Blouses

| .16"<br>7.8"<br>.35"<br>.91" | 41.34"<br>39.37"<br>29.53" | 42.91"<br>41.73"<br>31.1" | 44.49"<br>44.09"<br>32.68"                                                                                     |
|------------------------------|----------------------------|---------------------------|----------------------------------------------------------------------------------------------------------------|
| .35"                         | 29.53"                     | 31.1"                     | and a second |
|                              | 10000                      |                           | 32.68"                                                                                                         |
| .91"                         | 44 400                     |                           |                                                                                                                |
|                              | <b>44.49</b> "             | 46.85"                    | 49.21"                                                                                                         |
| .29"                         | 20.08"                     | 20.87"                    | 21.65"                                                                                                         |
| -                            | -                          | -                         | -                                                                                                              |
| .23"                         | 23.62"                     | 24.41"                    | 24.8"                                                                                                          |
| 0.1                          | 0.11                       | 0.12                      | 0.13                                                                                                           |
|                              | .23"<br>).1                | 23" 23.62"<br>0.1 0.11    | 23" 23.62" 24.41"                                                                                              |