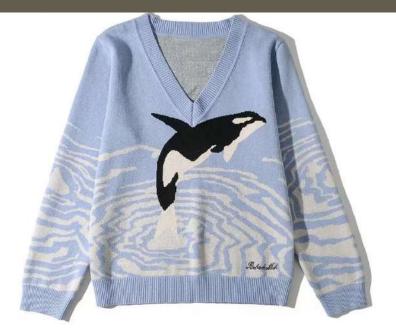

## WOMEN'S TOPS

## Shirts/Tops/Blouses

























| .16"<br>7.8"<br>.35"<br>.91" | 41.34"<br>39.37"<br>29.53" | 42.91"<br>41.73"<br>31.1" | 44.49"<br>44.09"<br>32.68"                                                                                     |
|------------------------------|----------------------------|---------------------------|----------------------------------------------------------------------------------------------------------------|
| .35"                         | 29.53"                     | 31.1"                     | and a second |
|                              | 10000                      |                           | 32.68"                                                                                                         |
| .91"                         | 44 400                     |