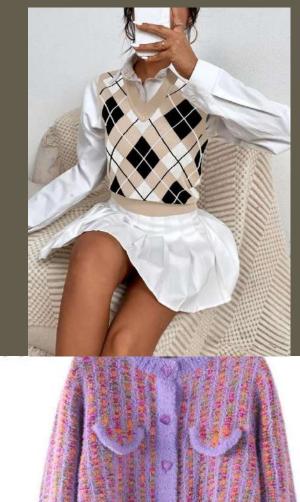

## WOMEN'S TOPS

## Shirts/Tops/Blouses

| .16"<br>7.8"<br>.35"<br>.91" | 41.34"<br>39.37"<br>29.53" | 42.91"<br>41.73"<br>31.1" | 44.49"<br>44.09"<br>32.68"                                                                                     |
|------------------------------|----------------------------|---------------------------|----------------------------------------------------------------------------------------------------------------|
| .35"                         | 29.53"                     | 31.1"                     | and a second |
|                              | 10000                      |                           | 32.68"                                                                                                         |
| .91"                         | 44 400                     |                           |                                                                                                                |
|                              | <b>44.49</b> "             | 46.85"                    | 49.21"                                                                                                         |
| .29"                         | 20.08"                     | 20.87"                    | 21.65"                                                                                                         |
| -                            | -                          | -                         | -                                                                                                              |
| .23"                         | 23.62"                     | 24.41"                    | 24.8"                                                                                                          |
| 0.1                          | 0.11                       | 0.12                      | 0.13                                                                                                           |
|                              | .23"<br>).1                | 23" 23.62"<br>0.1 0.11    | 23" 23.62" 24.41"                                                                                              |