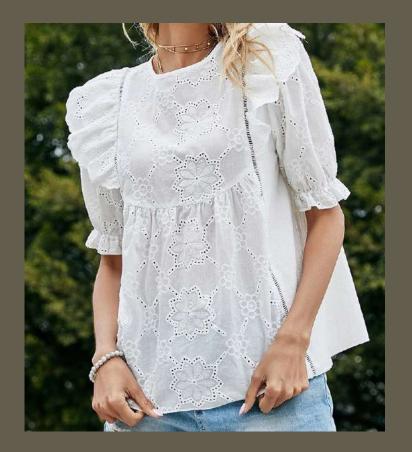

## WOMEN'S TOPS

## Shirts/Tops/Blouses

| .16"<br>7.8"<br>.35"<br>.91" | 41.34"<br>39.37"<br>29.53" | 42.91"<br>41.73"<br>31.1" | 44.49"<br>44.09"<br>32.68"                                                                                     |
|------------------------------|----------------------------|---------------------------|----------------------------------------------------------------------------------------------------------------|
| .35"                         | 29.53"                     | 31.1"                     | and a second |
|                              | 10000                      |                           | 32.68"                                                                                                         |
| .91"                         | 44 400                     |                           |                                                                                                                |
|                              | <b>44.49</b> "             | 46.85"                    | 49.21"                                                                                                         |
| .29"                         | 20.08"                     | 20.87"                    | 21.65"                                                                                                         |
| -                            | -                          | -                         | -                                                                                                              |
| .23"                         | 23.62"                     | 24.41"                    | 24.8"                                                                                                          |
| 0.1                          | 0.11                       | 0.12                      | 0.13                                                                                                           |
|                              | .23"<br>).1                | 23" 23.62"<br>0.1 0.11    | 23" 23.62" 24.41"                                                                                              |