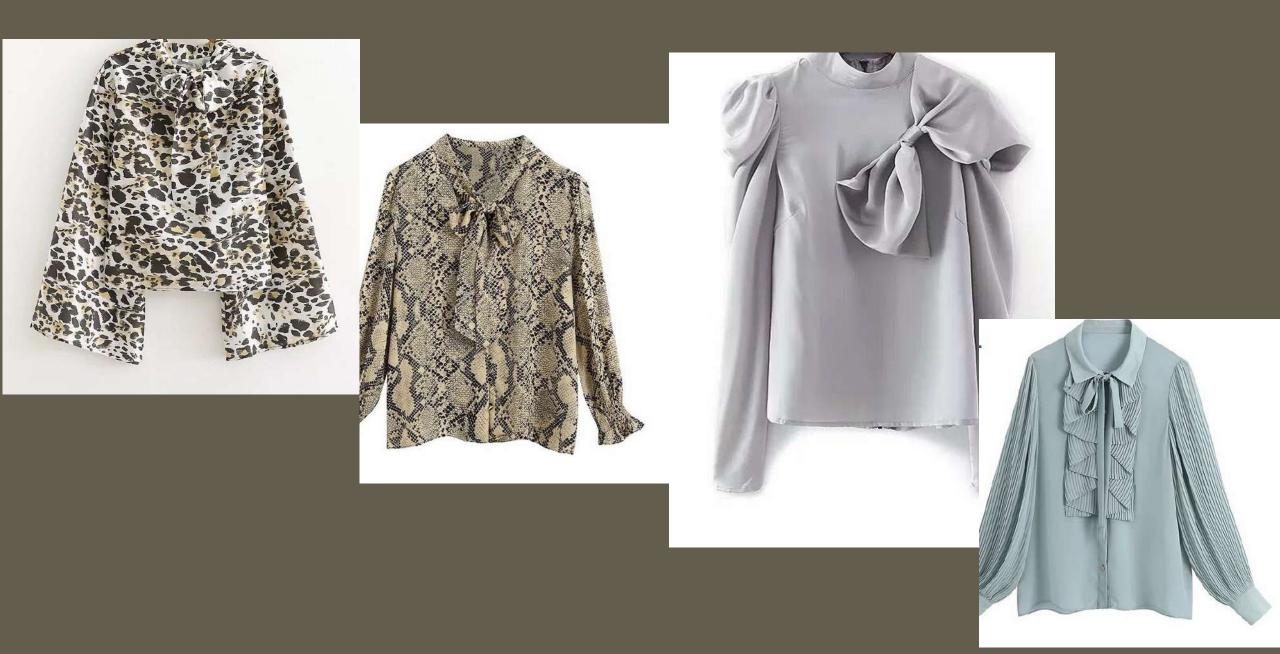

## WOMEN'S TOPS

## Shirts/Tops/Blouses

























| .16"<br>7.8"<br>.35"<br>.91" | 41.34"<br>39.37"<br>29.53" | 42.91"<br>41.73"<br>31.1" | 44.49"<br>44.09"<br>32.68"                                                                                     |
|------------------------------|----------------------------|---------------------------|----------------------------------------------------------------------------------------------------------------|
| .35"                         | 29.53"                     | 31.1"                     | and a second |
|                              | 10000                      |                           | 32.68"                                                                                                         |
| .91"                         | 44 400                     |