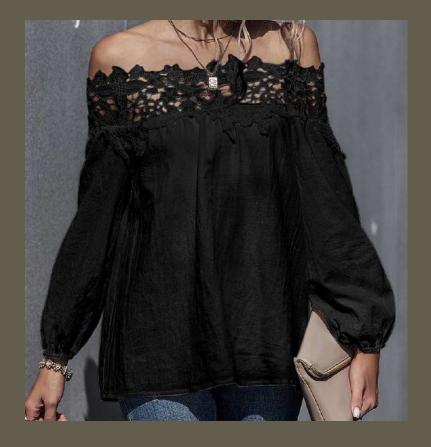

## WOMEN'S TOPS

## Shirts/Tops/Blouses

| .16"<br>7.8"<br>.35"<br>.91" | 41.34"<br>39.37"<br>29.53" | 42.91"<br>41.73"<br>31.1" | 44.49"<br>44.09"<br>32.68"                                                                                     |
|------------------------------|----------------------------|---------------------------|----------------------------------------------------------------------------------------------------------------|
| .35"                         | 29.53"                     | 31.1"                     | and a second |
|                              | 10000                      |                           | 32.68"                                                                                                         |
| .91"                         | 44 400                     |                           |                                                                                                                |
|                              | <b>44.49</b> "             | 46.85"                    | 49.21"                                                                                                         |
| .29"                         | 20.08"                     | 20.87"                    | 21.65"                                                                                                         |
| -                            | -                          | -                         | -                                                                                                              |
| .23"                         | 23.62"                     | 24.41"                    | 24.8"                                                                                                          |
| 0.1                          | 0.11                       | 0.12                      | 0.13                                                                                                           |
|                              | .23"<br>).1                | 23" 23.62"<br>0.1 0.11    | 23" 23.62" 24.41"                                                                                              |