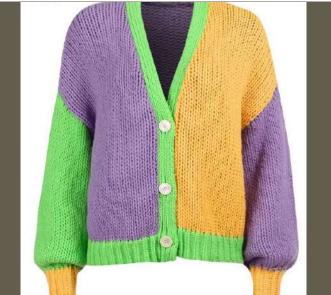

## WOMEN'S TOPS

## Shirts/Tops/Blouses

| .16"<br>7.8"<br>.35"<br>.91" | 41.34"<br>39.37"<br>29.53" | 42.91"<br>41.73"<br>31.1" | 44.49"<br>44.09"<br>32.68"                                                                                     |
|------------------------------|----------------------------|---------------------------|----------------------------------------------------------------------------------------------------------------|
| .35"                         | 29.53"                     | 31.1"                     | and a second |
|                              | 10000                      |                           | 32.68"                                                                                                         |
| .91"                         | 44 400                     |                           |                                                                                                                |
|                              | <b>44.49</b> "             | 46.85"                    | 49.21"                                                                                                         |
| .29"                         | 20.08"                     | 20.87"                    | 21.65"                                                                                                         |
| -                            | -                          | -                         | -                                                                                                              |
| .23"                         | 23.62"                     | 24.41"                    | 24.8"                                                                                                          |
| 0.1                          | 0.11                       | 0.12                      | 0.13                                                                                                           |
|                              | .23"<br>).1                | 23" 23.62"<br>0.1 0.11    | 23" 23.62" 24.41"                                                                                              |