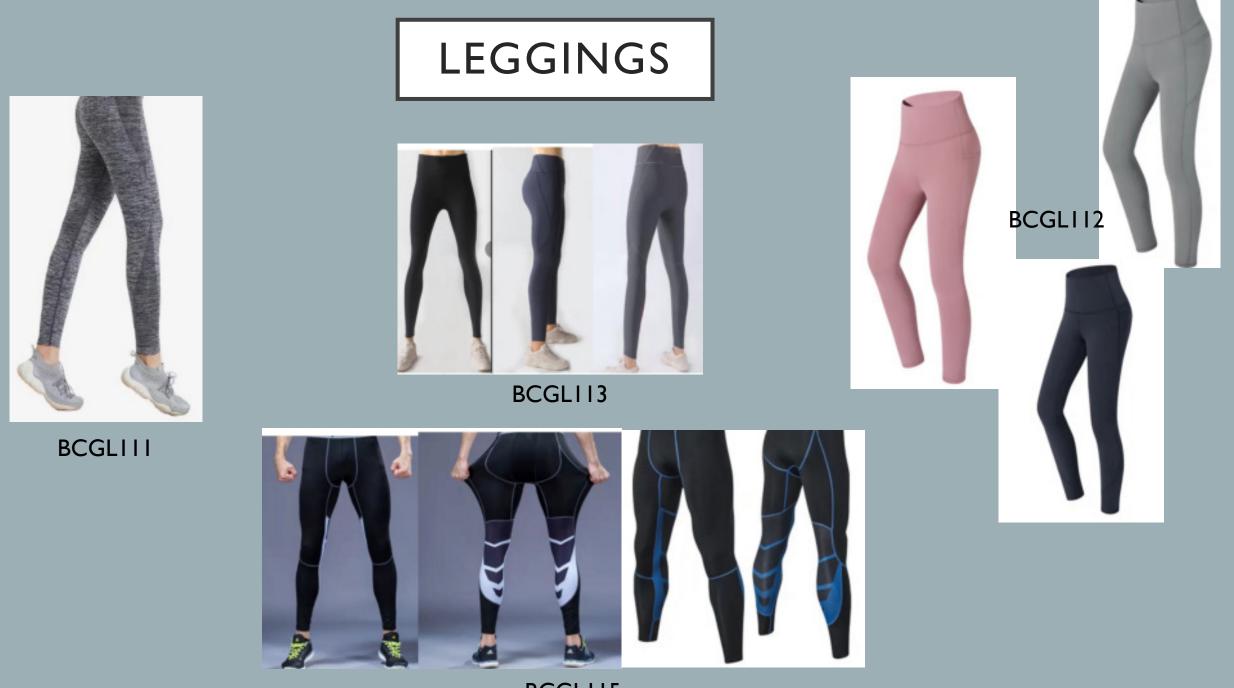

BCGL115

## WOMEN&GIRLS LEGGINGS CHART

## WOMEN & GIRLS LEGGINGS SIZE CHART

| NUMBER<br>SIZE | LETTER<br>SIZE | WAIST     | HIP       |
|----------------|----------------|-----------|-----------|
| 6 -8 K         | S- KIDS        | 20"       | 25" - 26" |
| 10 - 12 K      | M - KIDS       | 22*       | 27" - 28" |
| 14 - 16 K      | L - KIDS       | 24*       | 29" - 30" |
| 18 - 20 K      | XL - KIDS      | 26*       | 31" - 32" |
| 24W, 26W       | XS -<br>WOMEN  | 24" - 26" | 31" - 33" |
| 28W, 30W       | S -<br>WOMEN   | 27" - 30" | 34" - 37" |
| 32W, 34W       | M -<br>WOMEN   | 31" - 34" | 38" - 41" |
| 36W, 38W       | L -<br>WOMEN   | 35" - 38" | 42" - 45" |
| 40W, 42W       | XL -<br>WOMEN  | 39" - 42" | 46" - 48" |

## MENS SIZE CHART

|        | SMALL | MEDIUM | LARGE |
|--