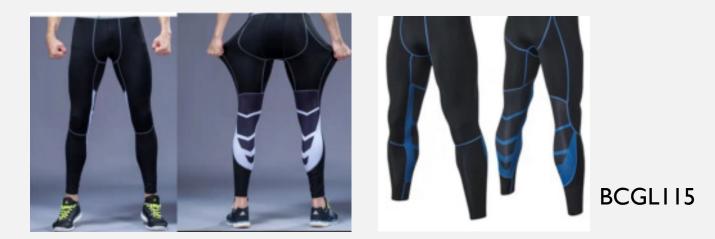

|
| 18 - 20 K      | XL - KIDS      | 26*       | 31" - 32" |
| 24W, 26W       | XS -<br>WOMEN  | 24" - 26" | 31" - 33" |
| 28W, 30W       | S -<br>WOMEN   | 27" - 30" | 34" - 37" |
| 32W, 34W       | M -<br>WOMEN   | 31" - 34" | 38" - 41" |
| 36W, 38W       | L -<br>WOMEN   | 35" - 38" | 42" - 45" |
| 40W, 42W       | XL -<br>WOMEN  | 39" - 42" | 46" - 48" |

## MENS SIZE CHART

|        | SMALL | MEDIUM | LARGE |
|--------|-------|--------|-------|
| WAIST  | 20.5  | 22     | 23.5  |
| HIP    | 14    | 15     | 16    |
| LENGTH | 31    | 31.5   | 32    |



\*We customize according to customer's requests (size, colors, designs)

## MENS SIZE CHART

| MEDIUM | LARGE | XLARGE |
|--------|-------|--------|
| 23.5   | 25    | 26.5   |
| 16     | 17    | 18     |
| 32     | 32.5  | 33     |



\*We customize according to customer's requests(size, colors, designs)